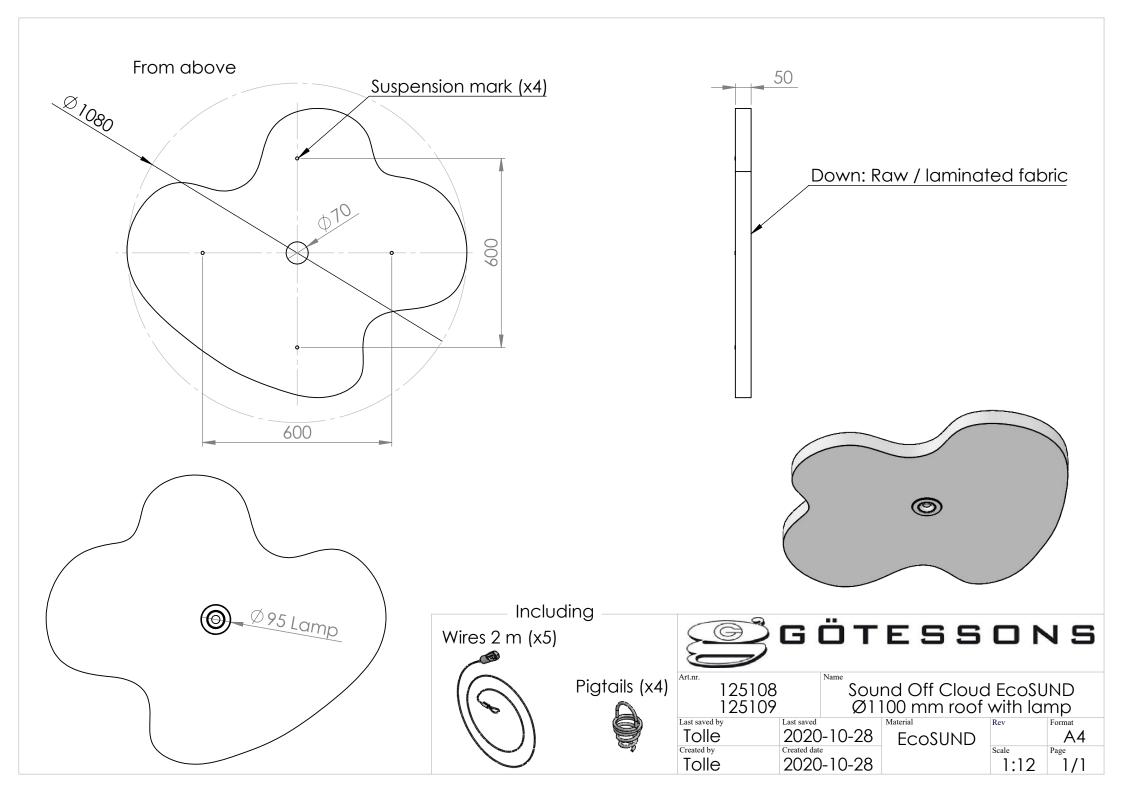

#### PRESCRIBED TEXT

**Sound Off Cloud EcoSUND** Cloud shaped sound absorber manufactured by EcoSUND. Installation: Cable suspension Total thickness: 50 mm Measurements: 800/1100/1400 mm

Color raw material: gray, white, black, bronze-brown

# ARTICLES

| ART. NO | SIZE / DESCRIPTION                                 | Color   | H: | D: |
|---------|----------------------------------------------------|---------|----|----|
| 125100- | Sound Off Cloud EcoSUND Ø800 raw                   | raw     | 50 | 50 |
| 125101- | Sound Off Cloud EcoSUND Ø800 dressed               | dressed | 50 | 50 |
| 125102- | Sound Off Cloud EcoSUND Ø800 raw with lamp         | raw     | 50 | 50 |
| 125103- | Sound Off Cloud EcoSUND Ø800 dressed with lamp     | dressed | 50 | 50 |
| 125104- | Sound Off Cloud EcoSUND Ø800 raw with 3 lamps      | raw     | 50 | 50 |
| 125105- | Sound Off Cloud EcoSUND Ø800 dressed with 3 lamps  | dressed | 50 | 50 |
| 125106- | Sound Off Cloud EcoSUND Ø1100 raw                  | raw     | 50 | 50 |
| 125107- | Sound Off Cloud EcoSUND Ø1100 dressed              | dressed | 50 | 50 |
| 125108- | Sound Off Cloud EcoSUND Ø1100 raw with lamp        | raw     | 50 | 50 |
| 125109- | Sound Off Cloud EcoSUND Ø1100 dressed with lamp    | dressed | 50 | 50 |
| 125110- | Sound Off Cloud EcoSUND Ø1100 raw with 3 lamps     | raw     | 50 | 50 |
| 125111- | Sound Off Cloud EcoSUND Ø1100 dressed with 3 lamps | dressed | 50 | 50 |
| 125112- | Sound Off Cloud EcoSUND Ø1400 raw                  | raw     | 50 | 50 |
| 125113- | Sound Off Cloud EcoSUND Ø1400 dressed              | dressed | 50 | 50 |
| 125114- | Sound Off Cloud EcoSUND Ø1400 raw with lamp        | raw     | 50 | 50 |
| 125115- | Sound Off Cloud EcoSUND Ø1400 dressed with lamp    | dressed | 50 | 50 |
| 125116- | Sound Off Cloud EcoSUND Ø1400 raw with 3 lamps     | raw     | 50 | 50 |
| 125117- | Sound Off Cloud EcoSUND Ø1400 dressed with 3 lamps | dressed | 50 | 50 |
|         |                                                    |         |    |    |