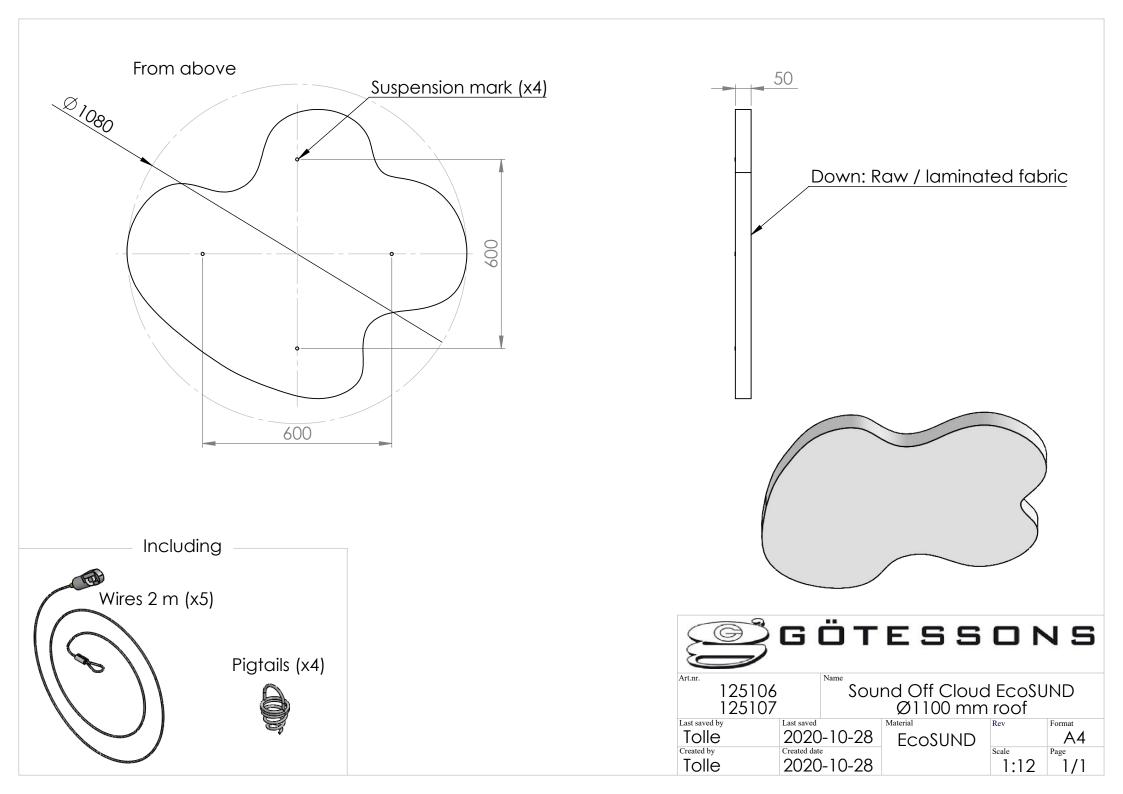

#### PRESCRIBED TEXT

**Sound Off Cloud EcoSUND** Cloud shaped sound absorber manufactured by EcoSUND. Installation: Cable suspension Total thickness: 50 mm Measurements: 800/1100/1400 mm

Color raw material: gray, white, black, bronze-brown

# ARTICLES

| ART. NO | SIZE / DESCRIPTION                                 | Color   | H: | D: |
|---------|----------------------------------------------------|---------|----|----|
| 125100- | Sound Off Cloud EcoSUND Ø800 raw                   | raw     | 50 | 50 |
| 125101- | Sound Off Cloud EcoSUND Ø800 dressed               | dressed | 50 | 50 |
| 125102- | Sound Off Cloud EcoSUND Ø800 raw with lamp         | raw     | 50 | 50 |
| 125103- | Sound Off Cloud EcoSUND Ø800 dressed with lamp     | dressed | 50 | 50 |
| 125104- | Sound Off Cloud EcoSUND Ø800 raw with 3 lamps      | raw     | 50 | 50 |
| 125105- | Sound Off Cloud EcoSUND Ø800 dressed with 3 lamps  | dressed | 50 | 50 |
| 125106- | Sound Off Cloud EcoSUND Ø1100 raw                  | raw     | 50 | 50 |
| 125107- | Sound Off Cloud EcoSUND Ø1100 dressed              | dressed | 50 | 50 |
| 125108- | Sound Off Cloud EcoSUND Ø1100 raw with lamp        | raw     | 50 | 50 |
| 125109- | Sound Off Cloud EcoSUND Ø1100 dressed with lamp    | dressed | 50 | 50 |
| 125110- | Sound Off Cloud EcoSUND Ø1100 raw with 3 lamps     | raw     | 50 | 50 |
| 125111- | Sound Off Cloud EcoSUND Ø1100 dressed with 3 lamps | dressed | 50 | 50 |
| 125112- | Sound Off Cloud EcoSUND Ø1400 raw                  | raw     | 50 | 50 |
| 125113- | Sound Off Cloud EcoSUND Ø1400 dressed              | dressed | 50 | 50 |
| 125114- | Sound Off Cloud EcoSUND Ø1400 raw with lamp        | raw     | 50 | 50 |
| 125115- | Sound Off Cloud EcoSUND Ø1400 dressed with lamp    | dressed | 50 | 50 |
| 125116- | Sound Off Cloud EcoSUND Ø1400 raw with 3 lamps     | raw     | 50 | 50 |
| 125117- | Sound Off Cloud EcoSUND Ø1400 dressed with 3 lamps | dressed | 50 | 50 |
|         |                                                    |         |    |    |