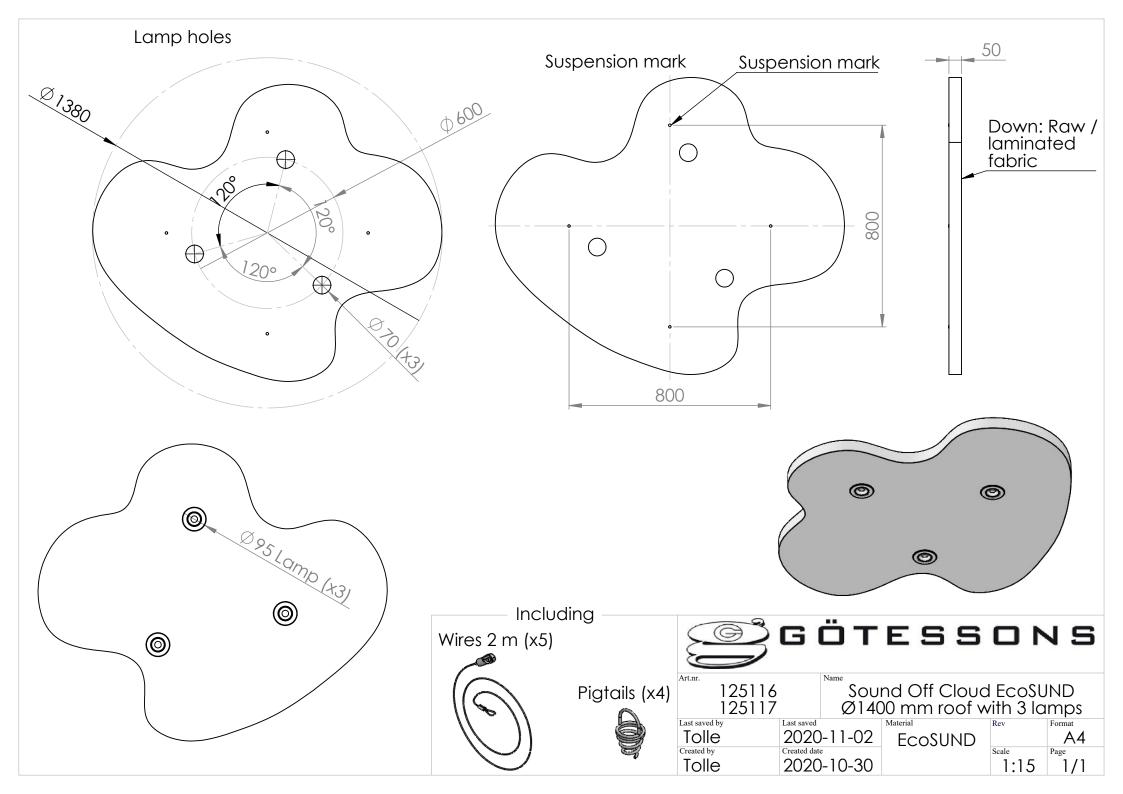

# SOUND OFF CLOUD ECOSUND®

Cloud shaped, effective sound absorbent for mouting on the ceiling. Can be chosen in raw EcoSUND or dressed in textile.

#### PRESCRIBED TEXT

**Sound Off Cloud EcoSUND** Cloud shaped sound absorber manufactured by EcoSUND. Installation: Cable suspension Total thickness: 50 mm Measurements: 800/1100/1400 mm

Color raw material: gray, white, black, bronze-brown

# ARTICLES

| ART. NO | SIZE / DESCRIPTION                                 | Color   | H: | D: |
|---------|----------------------------------------------------|---------|----|----|
| 125100- | Sound Off Cloud EcoSUND Ø800 raw                   | raw     | 50 | 50 |
| 125101- | Sound Off Cloud EcoSUND Ø800 dressed               | dressed | 50 | 50 |
| 125102- | Sound Off Cloud EcoSUND Ø800 raw with lamp         | raw     | 50 | 50 |
| 125103- | Sound Off Cloud EcoSUND Ø800 dressed with lamp     | dressed | 50 | 50 |
| 125104- | Sound Off Cloud EcoSUND Ø800 raw with 3 lamps      | raw     | 50 | 50 |
| 125105- | Sound Off Cloud EcoSUND Ø800 dressed with 3 lamps  | dressed | 50 | 50 |
| 125106- | Sound Off Cloud EcoSUND Ø1100 raw                  | raw     | 50 | 50 |
| 125107- | Sound Off Cloud EcoSUND Ø1100 dressed              | dressed | 50 | 50 |
| 125108- | Sound Off Cloud EcoSUND Ø1100 raw with lamp        | raw     | 50 | 50 |
| 125109- | Sound Off Cloud EcoSUND Ø1100 dressed with lamp    | dressed | 50 | 50 |
| 125110- | Sound Off Cloud EcoSUND Ø1100 raw with 3 lamps     | raw     | 50 | 50 |
| 125111- | Sound Off Cloud EcoSUND Ø1100 dressed with 3 lamps | dressed | 50 | 50 |
| 125112- | Sound Off Cloud EcoSUND Ø1400 raw                  | raw     | 50 | 50 |
| 125113- | Sound Off Cloud EcoSUND Ø1400 dressed              | dressed | 50 | 50 |
| 125114- | Sound Off Cloud EcoSUND Ø1400 raw with lamp        | raw     | 50 | 50 |
| 125115- | Sound Off Cloud EcoSUND Ø1400 dressed with lamp    | dressed | 50 | 50 |
| 125116- | Sound Off Cloud EcoSUND Ø1400 raw with 3 lamps     | raw     | 50 | 50 |
| 125117- | Sound Off Cloud EcoSUND Ø1400 dressed with 3 lamps | dressed | 50 | 50 |
|         |                                                    |         |    |    |