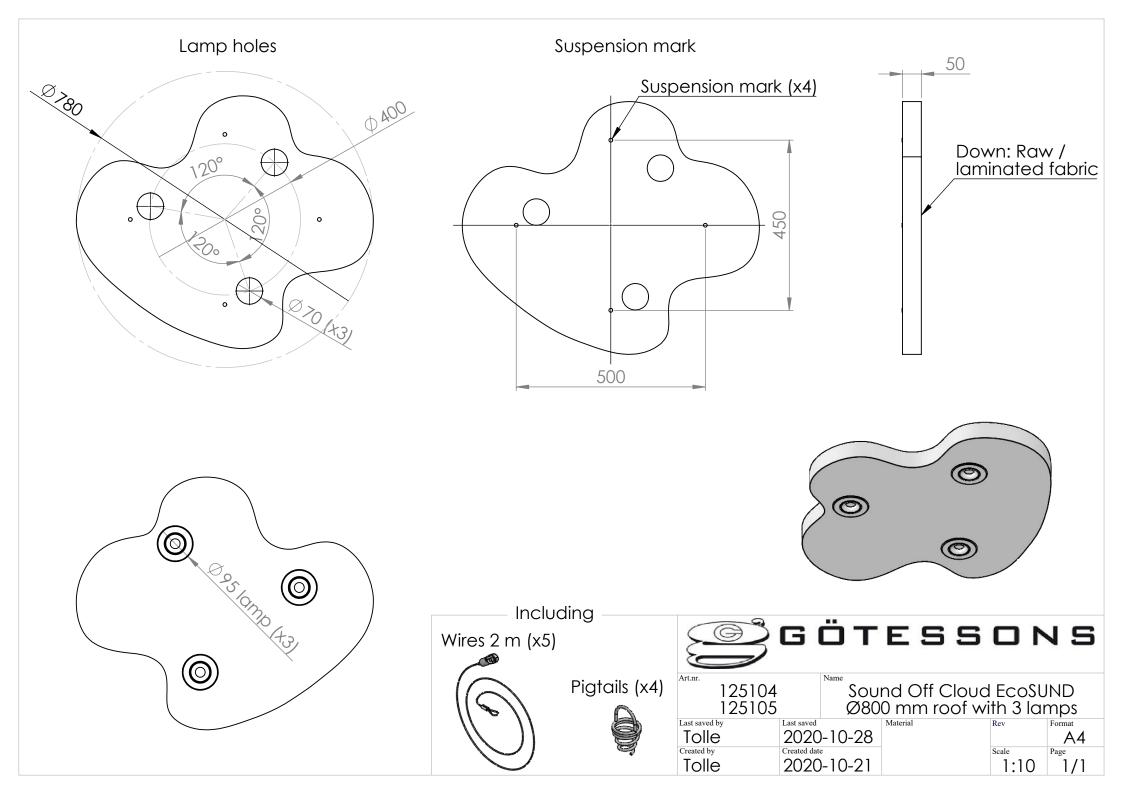

#### PRESCRIBED TEXT

**Sound Off Cloud EcoSUND** Cloud shaped sound absorber manufactured by EcoSUND. Installation: Cable suspension Total thickness: 50 mm Measurements: 800/1100/1400 mm

Color raw material: gray, white, black, bronze-brown

# ARTICLES

| ART. NO | SIZE / DESCRIPTION                                 | Color   | H: | D: |
|---------|----------------------------------------------------|---------|----|----|
| 125100- | Sound Off Cloud EcoSUND Ø800 raw                   | raw     | 50 | 50 |
| 125101- | Sound Off Cloud EcoSUND Ø800 dressed               | dressed | 50 | 50 |
| 125102- | Sound Off Cloud EcoSUND Ø800 raw with lamp         | raw     | 50 | 50 |
| 125103- | Sound Off Cloud EcoSUND Ø800 dressed with lamp     | dressed | 50 | 50 |
| 125104- | Sound Off Cloud EcoSUND Ø800 raw with 3 lamps      | raw     | 50 | 50 |
| 125105- | Sound Off Cloud EcoSUND Ø800 dressed with 3 lamps  | dressed | 50 | 50 |
| 125106- | Sound Off Cloud EcoSUND Ø1100 raw                  | raw     | 50 | 50 |
| 125107- | Sound Off Cloud EcoSUND Ø1100 dressed              | dressed | 50 | 50 |
| 125108- | Sound Off Cloud EcoSUND Ø1100 raw with lamp        | raw     | 50 | 50 |
| 125109- | Sound Off Cloud EcoSUND Ø1100 dressed with lamp    | dressed | 50 | 50 |
| 125110- | Sound Off Cloud EcoSUND Ø1100 raw with 3 lamps     | raw     | 50 | 50 |
| 125111- | Sound Off Cloud EcoSUND Ø1100 dressed with 3 lamps | dressed | 50 | 50 |
| 125112- | Sound Off Cloud EcoSUND Ø1400 raw                  | raw     | 50 | 50 |
| 125113- | Sound Off Cloud EcoSUND Ø1400 dressed              | dressed | 50 | 50 |
| 125114- | Sound Off Cloud EcoSUND Ø1400 raw with lamp        | raw     | 50 | 50 |
| 125115- | Sound Off Cloud EcoSUND Ø1400 dressed with lamp    | dressed | 50 | 50 |
| 125116- | Sound Off Cloud EcoSUND Ø1400 raw with 3 lamps     | raw     | 50 | 50 |
| 125117- | Sound Off Cloud EcoSUND Ø1400 dressed with 3 lamps | dressed | 50 | 50 |
|         |                                                    |         |    |    |