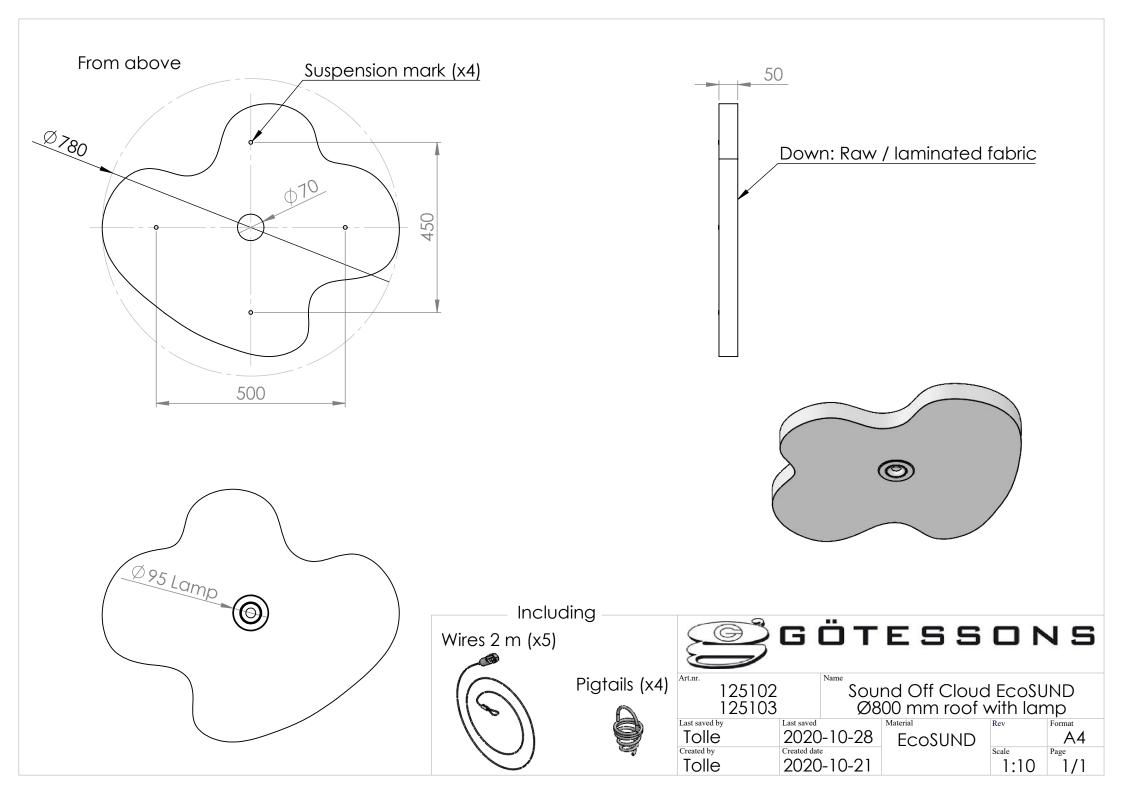

#### PRESCRIBED TEXT

**Sound Off Cloud EcoSUND** Cloud shaped sound absorber manufactured by EcoSUND. Installation: Cable suspension Total thickness: 50 mm Measurements: 800/1100/1400 mm

Color raw material: gray, white, black, bronze-brown

# ARTICLES

| ART. NO | SIZE / DESCRIPTION                                 | Color   | H: | D: |
|---------|----------------------------------------------------|---------|----|----|
| 125100- | Sound Off Cloud EcoSUND Ø800 raw                   | raw     | 50 | 50 |
| 125101- | Sound Off Cloud EcoSUND Ø800 dressed               | dressed | 50 | 50 |
| 125102- | Sound Off Cloud EcoSUND Ø800 raw with lamp         | raw     | 50 | 50 |
| 125103- | Sound Off Cloud EcoSUND Ø800 dressed with lamp     | dressed | 50 | 50 |
| 125104- | Sound Off Cloud EcoSUND Ø800 raw with 3 lamps      | raw     | 50 | 50 |
| 125105- | Sound Off Cloud EcoSUND Ø800 dressed with 3 lamps  | dressed | 50 | 50 |
| 125106- | Sound Off Cloud EcoSUND Ø1100 raw                  | raw     | 50 | 50 |
| 125107- | Sound Off Cloud EcoSUND Ø1100 dressed              | dressed | 50 | 50 |
| 125108- | Sound Off Cloud EcoSUND Ø1100 raw with lamp        | raw     | 50 | 50 |
| 125109- | Sound Off Cloud EcoSUND Ø1100 dressed with lamp    | dressed | 50 | 50 |
| 125110- | Sound Off Cloud EcoSUND Ø1100 raw with 3 lamps     | raw     | 50 | 50 |
| 125111- | Sound Off Cloud EcoSUND Ø1100 dressed with 3 lamps | dressed | 50 | 50 |
| 125112- | Sound Off Cloud EcoSUND Ø1400 raw                  | raw     | 50 | 50 |
| 125113- | Sound Off Cloud EcoSUND Ø1400 dressed              | dressed | 50 | 50 |
| 125114- | Sound Off Cloud EcoSUND Ø1400 raw with lamp        | raw     | 50 | 50 |
| 125115- | Sound Off Cloud EcoSUND Ø1400 dressed with lamp    | dressed | 50 | 50 |
| 125116- | Sound Off Cloud EcoSUND Ø1400 raw with 3 lamps     | raw     | 50 | 50 |
| 125117- | Sound Off Cloud EcoSUND Ø1400 dressed with 3 lamps | dressed | 50 | 50 |
|         |                                                    |         |    |    |