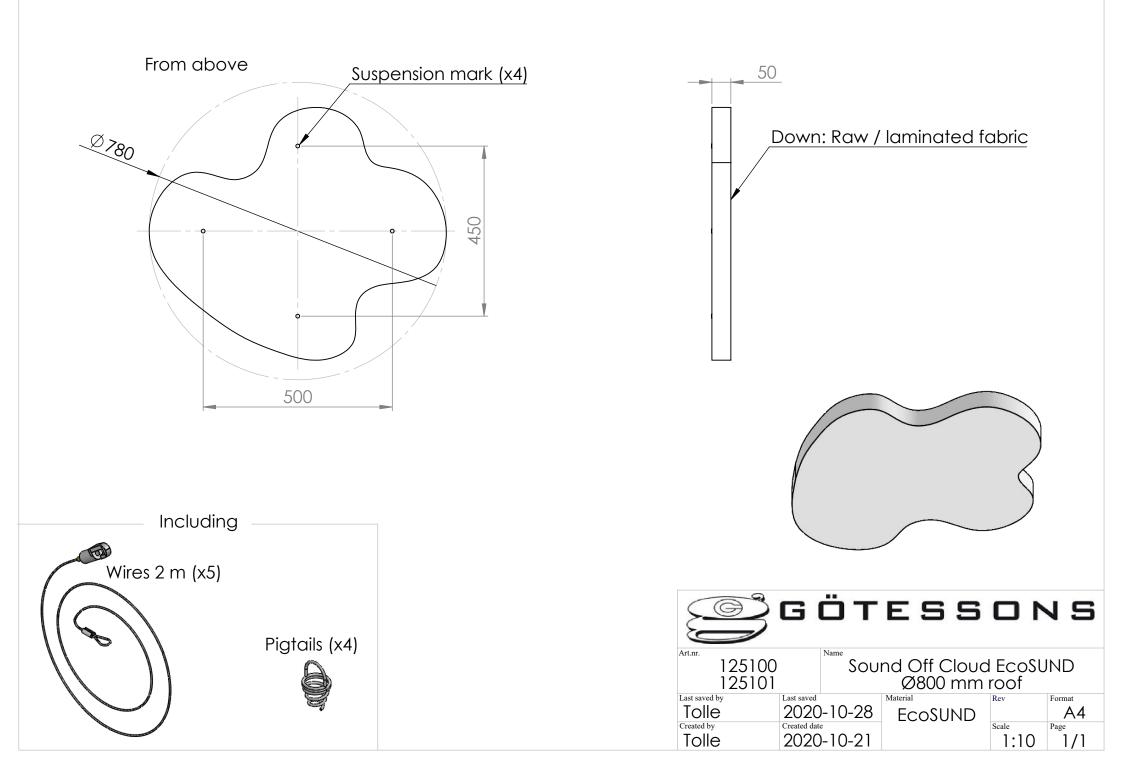

#### PRESCRIBED TEXT

**Sound Off Cloud EcoSUND** Cloud shaped sound absorber manufactured by EcoSUND. Installation: Cable suspension Total thickness: 50 mm Measurements: 800/1100/1400 mm

Color raw material: gray, white, black, bronze-brown

# ARTICLES

| ART. NO | SIZE / DESCRIPTION                                 | Color   | H: | D: |
|---------|----------------------------------------------------|---------|----|----|
| 125100- | Sound Off Cloud EcoSUND Ø800 raw                   | raw     | 50 | 50 |
| 125101- | Sound Off Cloud EcoSUND Ø800 dressed               | dressed | 50 | 50 |
| 125102- | Sound Off Cloud EcoSUND Ø800 raw with lamp         | raw     | 50 | 50 |
| 125103- | Sound Off Cloud EcoSUND Ø800 dressed with lamp     | dressed | 50 | 50 |
| 125104- | Sound Off Cloud EcoSUND Ø800 raw with 3 lamps      | raw     | 50 | 50 |
| 125105- | Sound Off Cloud EcoSUND Ø800 dressed with 3 lamps  | dressed | 50 | 50 |
| 125106- | Sound Off Cloud EcoSUND Ø1100 raw                  | raw     | 50 | 50 |
| 125107- | Sound Off Cloud EcoSUND Ø1100 dressed              | dressed | 50 | 50 |
| 125108- | Sound Off Cloud EcoSUND Ø1100 raw with lamp        | raw     | 50 | 50 |
| 125109- | Sound Off Cloud EcoSUND Ø1100 dressed with lamp    | dressed | 50 | 50 |
| 125110- | Sound Off Cloud EcoSUND Ø1100 raw with 3 lamps     | raw     | 50 | 50 |
| 125111- | Sound Off Cloud EcoSUND Ø1100 dressed with 3 lamps | dressed | 50 | 50 |
| 125112- | Sound Off Cloud EcoSUND Ø1400 raw                  | raw     | 50 | 50 |
| 125113- | Sound Off Cloud EcoSUND Ø1400 dressed              | dressed | 50 | 50 |
| 125114- | Sound Off Cloud EcoSUND Ø1400 raw with lamp        | raw     | 50 | 50 |
| 125115- | Sound Off Cloud EcoSUND Ø1400 dressed with lamp    | dressed | 50 | 50 |
| 125116- | Sound Off Cloud EcoSUND Ø1400 raw with 3 lamps     | raw     | 50 | 50 |
| 125117- | Sound Off Cloud EcoSUND Ø1400 dressed with 3 lamps | dressed | 50 | 50 |
|         |                                                    |         |    |    |