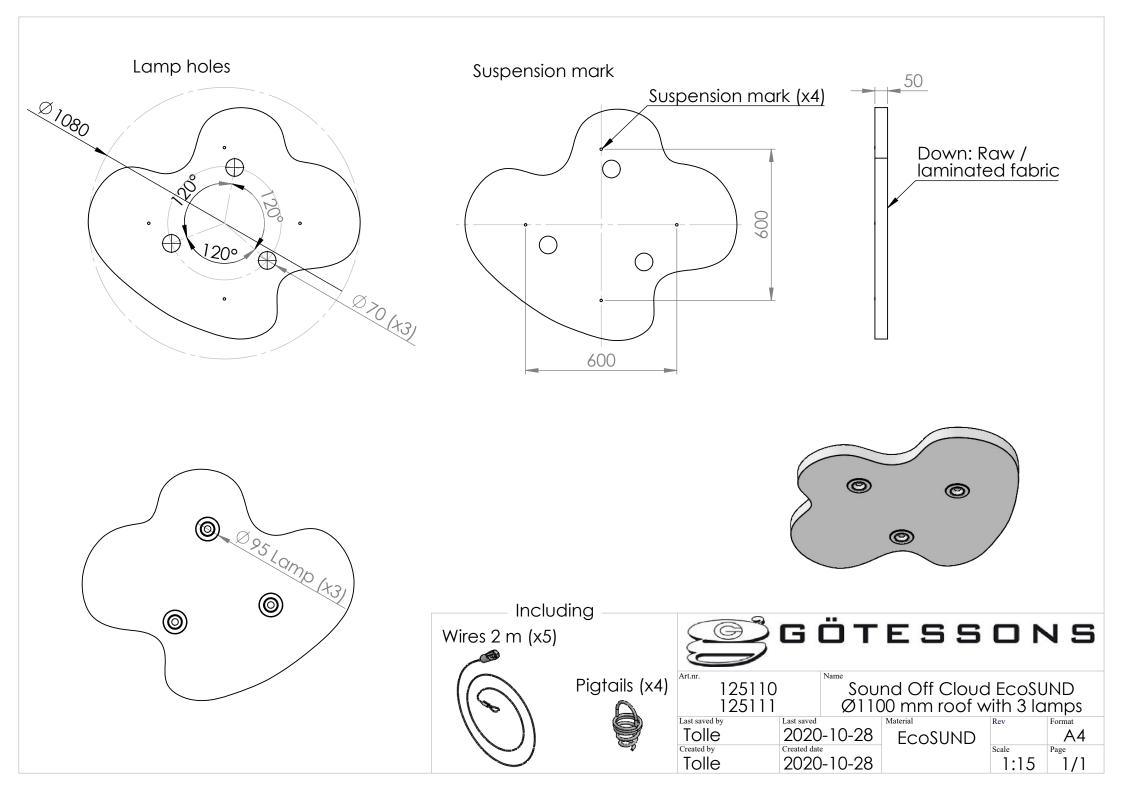

#### PRESCRIBED TEXT

**Sound Off Cloud EcoSUND** Cloud shaped sound absorber manufactured by EcoSUND. Installation: Cable suspension Total thickness: 50 mm Measurements: 800/1100/1400 mm

Color raw material: gray, white, black, bronze-brown

# ARTICLES

| ART. NO | SIZE / DESCRIPTION                                 | Color   | H: | D: |
|---------|----------------------------------------------------|---------|----|----|
| 125100- | Sound Off Cloud EcoSUND Ø800 raw                   | raw     | 50 | 50 |
| 125101- | Sound Off Cloud EcoSUND Ø800 dressed               | dressed | 50 | 50 |
| 125102- | Sound Off Cloud EcoSUND Ø800 raw with lamp         | raw     | 50 | 50 |
| 125103- | Sound Off Cloud EcoSUND Ø800 dressed with lamp     | dressed | 50 | 50 |
| 125104- | Sound Off Cloud EcoSUND Ø800 raw with 3 lamps      | raw     | 50 | 50 |
| 125105- | Sound Off Cloud EcoSUND Ø800 dressed with 3 lamps  | dressed | 50 | 50 |
| 125106- | Sound Off Cloud EcoSUND Ø1100 raw                  | raw     | 50 | 50 |
| 125107- | Sound Off Cloud EcoSUND Ø1100 dressed              | dressed | 50 | 50 |
| 125108- | Sound Off Cloud EcoSUND Ø1100 raw with lamp        | raw     | 50 | 50 |
| 125109- | Sound Off Cloud EcoSUND Ø1100 dressed with lamp    | dressed | 50 | 50 |
| 125110- | Sound Off Cloud EcoSUND Ø1100 raw with 3 lamps     | raw     | 50 | 50 |
| 125111- | Sound Off Cloud EcoSUND Ø1100 dressed with 3 lamps | dressed | 50 | 50 |
| 125112- | Sound Off Cloud EcoSUND Ø1400 raw                  | raw     | 50 | 50 |
| 125113- | Sound Off Cloud EcoSUND Ø1400 dressed              | dressed | 50 | 50 |
| 125114- | Sound Off Cloud EcoSUND Ø1400 raw with lamp        | raw     | 50 | 50 |
| 125115- | Sound Off Cloud EcoSUND Ø1400 dressed with lamp    | dressed | 50 | 50 |
| 125116- | Sound Off Cloud EcoSUND Ø1400 raw with 3 lamps     | raw     | 50 | 50 |
| 125117- | Sound Off Cloud EcoSUND Ø1400 dressed with 3 lamps | dressed | 50 | 50 |
|         |                                                    |         |    |    |