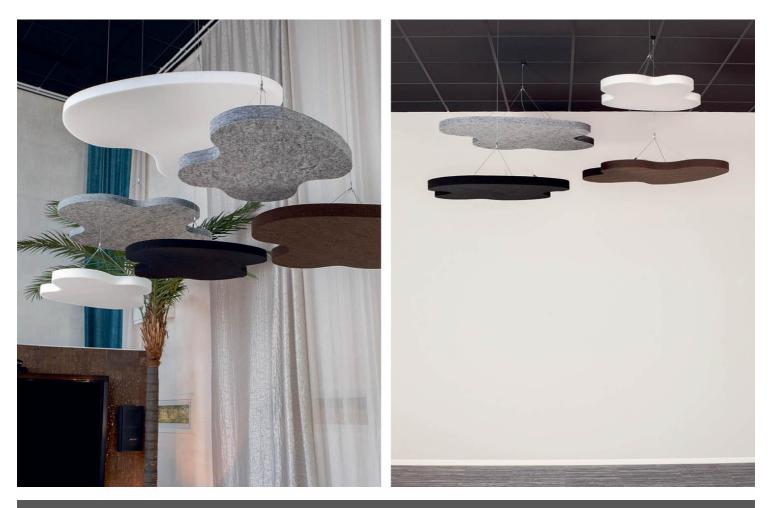

# SOUND OFF CLOUD ECOSUND®

Cloud shaped, effective sound absorbent for mouting on the ceiling. Can be chosen in raw EcoSUND or dressed in textile.

Upholstered with Hush: Edge is raw, colors: gray, white, black, bronze-brown

For updated information, see: https://gotessons.com/en/products/absorbents-wall-and-ceiling/sound-off-cloud