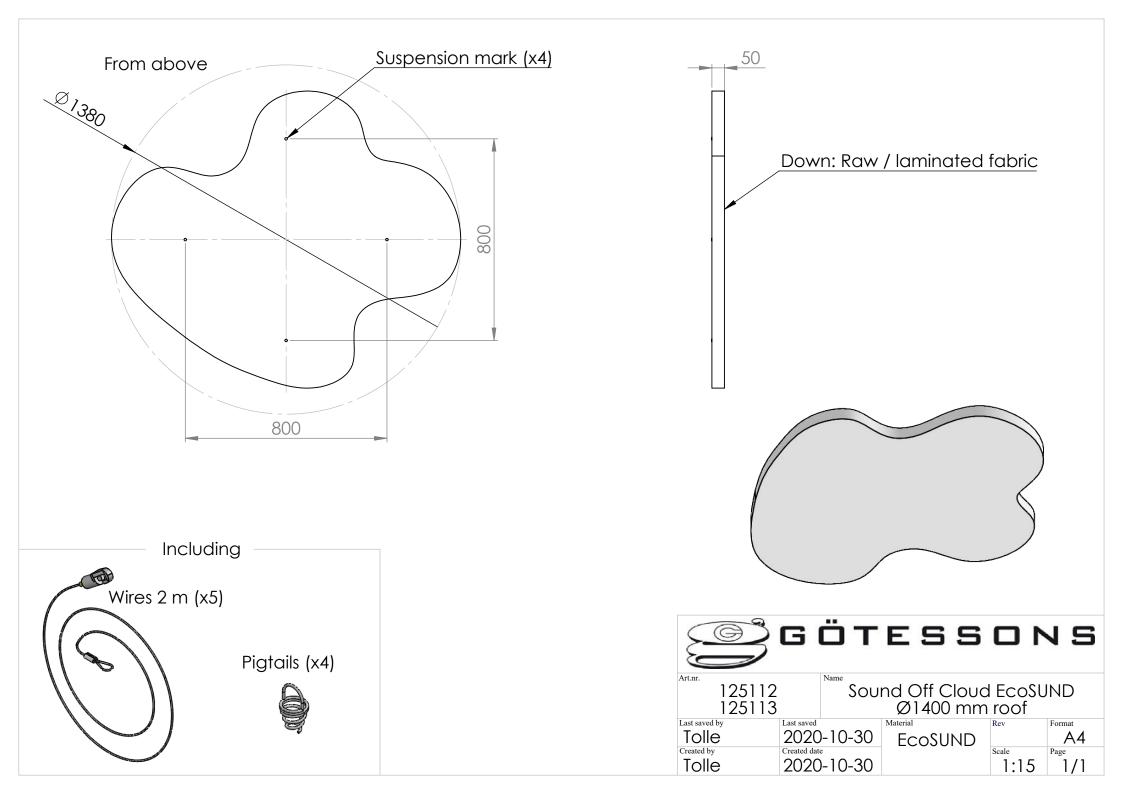

#### PRESCRIBED TEXT

**Sound Off Cloud EcoSUND** Cloud shaped sound absorber manufactured by EcoSUND. Installation: Cable suspension Total thickness: 50 mm Measurements: 800/1100/1400 mm

Color raw material: gray, white, black, bronze-brown

# ARTICLES

| ART. NO | SIZE / DESCRIPTION                                 | Color   | H: | D: |
|---------|----------------------------------------------------|---------|----|----|
| 125100- | Sound Off Cloud EcoSUND Ø800 raw                   | raw     | 50 | 50 |
| 125101- | Sound Off Cloud EcoSUND Ø800 dressed               | dressed | 50 | 50 |
| 125102- | Sound Off Cloud EcoSUND Ø800 raw with lamp         | raw     | 50 | 50 |
| 125103- | Sound Off Cloud EcoSUND Ø800 dressed with lamp     | dressed | 50 | 50 |
| 125104- | Sound Off Cloud EcoSUND Ø800 raw with 3 lamps      | raw     | 50 | 50 |
| 125105- | Sound Off Cloud EcoSUND Ø800 dressed with 3 lamps  | dressed | 50 | 50 |
| 125106- | Sound Off Cloud EcoSUND Ø1100 raw                  | raw     | 50 | 50 |
| 125107- | Sound Off Cloud EcoSUND Ø1100 dressed              | dressed | 50 | 50 |
| 125108- | Sound Off Cloud EcoSUND Ø1100 raw with lamp        | raw     | 50 | 50 |
| 125109- | Sound Off Cloud EcoSUND Ø1100 dressed with lamp    | dressed | 50 | 50 |
| 125110- | Sound Off Cloud EcoSUND Ø1100 raw with 3 lamps     | raw     | 50 | 50 |
| 125111- | Sound Off Cloud EcoSUND Ø1100 dressed with 3 lamps | dressed | 50 | 50 |
| 125112- | Sound Off Cloud EcoSUND Ø1400 raw                  | raw     | 50 | 50 |
| 125113- | Sound Off Cloud EcoSUND Ø1400 dressed              | dressed | 50 | 50 |
| 125114- | Sound Off Cloud EcoSUND Ø1400 raw with lamp        | raw     | 50 | 50 |
| 125115- | Sound Off Cloud EcoSUND Ø1400 dressed with lamp    | dressed | 50 | 50 |
| 125116- | Sound Off Cloud EcoSUND Ø1400 raw with 3 lamps     | raw     | 50 | 50 |
| 125117- | Sound Off Cloud EcoSUND Ø1400 dressed with 3 lamps | dressed | 50 | 50 |
|         |                                                    |         |    |    |