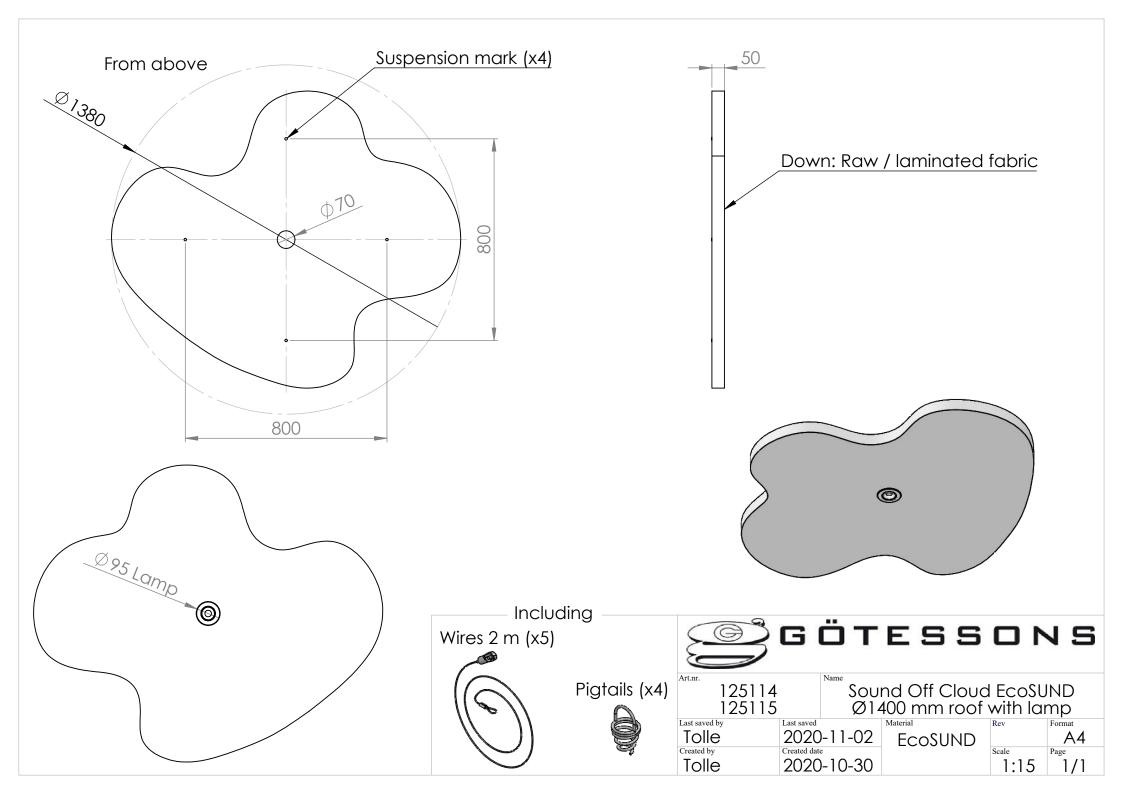

#### PRESCRIBED TEXT

**Sound Off Cloud EcoSUND** Cloud shaped sound absorber manufactured by EcoSUND. Installation: Cable suspension Total thickness: 50 mm Measurements: 800/1100/1400 mm

Color raw material: gray, white, black, bronze-brown

# ARTICLES

| ART. NO | SIZE / DESCRIPTION                                 | Color   | H: | D: |
|---------|----------------------------------------------------|---------|----|----|
| 125100- | Sound Off Cloud EcoSUND Ø800 raw                   | raw     | 50 | 50 |
| 125101- | Sound Off Cloud EcoSUND Ø800 dressed               | dressed | 50 | 50 |
| 125102- | Sound Off Cloud EcoSUND Ø800 raw with lamp         | raw     | 50 | 50 |
| 125103- | Sound Off Cloud EcoSUND Ø800 dressed with lamp     | dressed | 50 | 50 |
| 125104- | Sound Off Cloud EcoSUND Ø800 raw with 3 lamps      | raw     | 50 | 50 |
| 125105- | Sound Off Cloud EcoSUND Ø800 dressed with 3 lamps  | dressed | 50 | 50 |
| 125106- | Sound Off Cloud EcoSUND Ø1100 raw                  | raw     | 50 | 50 |
| 125107- | Sound Off Cloud EcoSUND Ø1100 dressed              | dressed | 50 | 50 |
| 125108- | Sound Off Cloud EcoSUND Ø1100 raw with lamp        | raw     | 50 | 50 |
| 125109- | Sound Off Cloud EcoSUND Ø1100 dressed with lamp    | dressed | 50 | 50 |
| 125110- | Sound Off Cloud EcoSUND Ø1100 raw with 3 lamps     | raw     | 50 | 50 |
| 125111- | Sound Off Cloud EcoSUND Ø1100 dressed with 3 lamps | dressed | 50 | 50 |
| 125112- | Sound Off Cloud EcoSUND Ø1400 raw                  | raw     | 50 | 50 |
| 125113- | Sound Off Cloud EcoSUND Ø1400 dressed              | dressed | 50 | 50 |
| 125114- | Sound Off Cloud EcoSUND Ø1400 raw with lamp        | raw     | 50 | 50 |
| 125115- | Sound Off Cloud EcoSUND Ø1400 dressed with lamp    | dressed | 50 | 50 |
| 125116- | Sound Off Cloud EcoSUND Ø1400 raw with 3 lamps     | raw     | 50 | 50 |
| 125117- | Sound Off Cloud EcoSUND Ø1400 dressed with 3 lamps | dressed | 50 | 50 |
|         |                                                    |         |    |    |