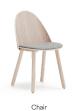

## Uma Chair

Uma creates a singular emotion through its aesthetics. Born from the subtle combination between the curves and straight lines, its design aims for the visual simplicity and lightness, without compromising with comfort.

## Entirely made in wood, Uma takes from the traditional woodworking craft. The cushion is fully upholstered.

Designed by Arnau Reyna

## Models