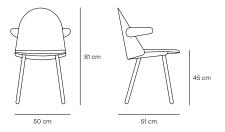

## Uma Chair

Uma creates a singular emotion through its aesthetics. Born from the subtle combination between the curves and straight lines, its design aims for the visual simplicity and lightness, without compromising with comfort.

## Entirely made in wood, Uma takes from the traditional woodworking craft. The cushion is fully upholstered.

Designed by Arnau Reyna





## Models



## **Finishes**

Wooden structure









100% polyester

Teulat offers tailored upholstery for this product. Contact us at design@teulat.es for more information.









Downloads

Fact sheet 336,63 MB \

Images 34,80 MB \

File 3ds 229,18 KB  $\downarrow$ 

File obj 389,25 KB \

Samples

Teulat supplies samples of all the finishes. Contact us at design@teulat.es for more information.

More from the collection



Teulat Fact sheet

Teulat seeks to create unique spaces providing personal and intimate comfort to transform a house into a true home, converting spaces where we inhabit into places where we live.

Address

Enlace Verola SN, 46430 Valencia, España

Email

info@teulat.es

Telephone

+34 96 116 30 05

Teulat Fact sheet