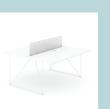

## RANGE

Cabinet fixed on 2-desk bench

### Optional

Fittings for desktop Power socket connection (2 pcs.) blocks

Cable trays

Cable ducts

Cable clips

Modesty panels

Cabinet placed on 2-desk bench

Screens