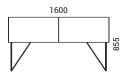

## **AIR desks**

Design by Gediminas Juška | Lithuania

#### Desktop

• 25 mm MFC (melamine) with 2 mm ABS edging.

#### Legs

- Welded metal construction from 12 mm tube;
- Powder coated metal;
- Plastic feet with height levelling (+10 mm).

#### Metal beam (under desktop)

- Metal tube 40x20 mm and 20x20 mm;
- Powder coated metal, color matches the legs.

#### Grommet

- Semi-transparent matte plastic in grey outline;
- Ø80 mm.