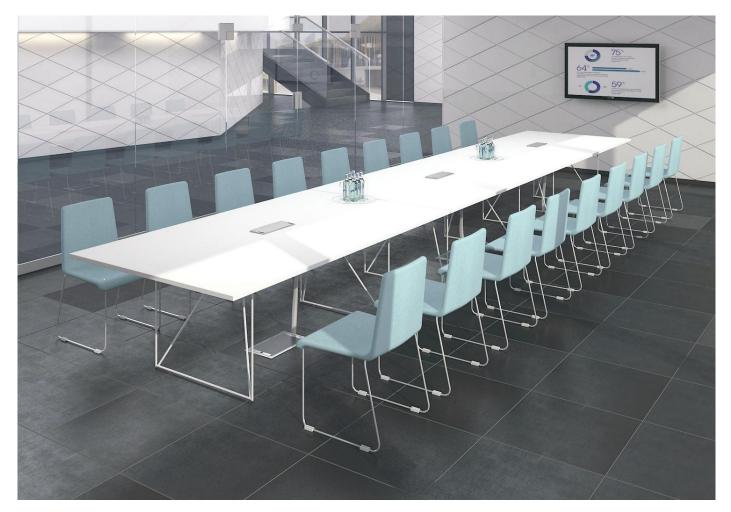

# AIR meeting tables

#### Design by Gediminas Juška | Lithuania

### FEATURES

- Easy and fast assembling / disassembling "metal to metal" construction
- Just one tool for assembling (DIN911 S4)
- Bolted connections (without screws)

### Tabletop

- 25 mm MFC (melamine) with 2 mm ABS edging;
- With or without cut-out for metal grommet.

#### Legs

- Welded metal construction from 12 mm tube;
- Powder coated metal;
- Plastic feet with height levelling (+10 mm).

## Frame

• Metal tube - 40x20 mm;

QUALITY STANDARD

LST EN 527-1:2011 LST EN 527-2:2003

• Powder coated metal, colour matches the legs.