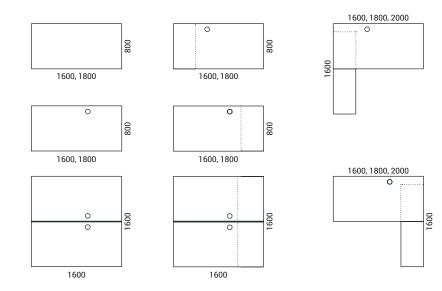

### Tabletop

- 25 mm MFC (melamine) with 2 mm ABS edging;
- With or without cut-out for metal grommet.

## RANGE