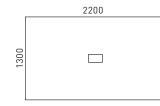

## GUARANTEE

• 5 years

Must be ordered (for tabletop with cut-out)

Metal grommet: 317x119 mm, H=27 mm