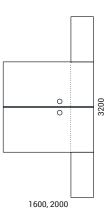

### Tabletop

- 25 mm MFC (melamine) with 2 mm ABS edging;
- With or without cut-out for metal grommet.

## RANGE