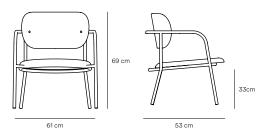

## Eclipse Armchair

Eclipse armchair is inspired by the phenomenon that gives it its name, which has been the starting point for this collection.

This combination of displaced circumferences has been the starting point for Eclipse, resulting in this misalignment between the upholstered seat and the metallic structure where it rests.