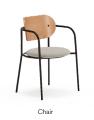

## Eclipse Armchair

Eclipse armchair is inspired by the phenomenon that gives it its name, which has been the starting point for this collection.

This combination of displaced circumferences has been the starting point for Eclipse, resulting in this misalignment between the upholstered seat and the metallic structure where it rests.

## Models