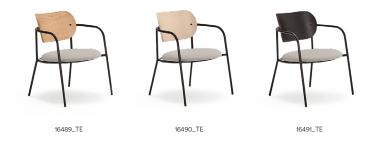

## Eclipse Armchair

Eclipse armchair is inspired by the phenomenon that gives it its name, which has been the starting point for this collection.

This combination of displaced circumferences has been the starting point for Eclipse, resulting in this misalignment between the upholstered seat and the metallic structure where it rests.

Designed by Clap Studio





## Models



## Finishes

Metallic structure



Upholstery

MICA by Gabriel 97% post-consumer recycled polyester/ 3% polyester 60,000 martindale Flammability BS EN 1021 1&2 Cigarette and Match, CATB 117-2013

Teulat offers tailored upholstery for this product. Contact us at design@teulat.es for more information.



Backrest







Environmental STANDARD 100 by OEKO-TEX®, EU Ecolabel. (Mica)

Downloads

Dossier 14.93 MB J File 3ds 677.41 KB J File obj 817.45 KB J

Samples

Teulat supplies samples of all the finishes. Contact us at design@teulat.es for more information.

More from the collection



Teulat Fact sheet

Teulat seeks to create unique spaces providing personal and intimate comfort to transform a house into a true home, converting spaces where we inhabit into places where we live.

Address