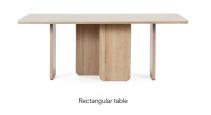

## Arq Coffee table

From an architecture perspective, the Arq table has been conceived as if it were a work of art.

Arq table consists of a series of vertical plane legs that support the table top. Architecture has been the inspiration of this collection to provide a clean and defined lines.

Designed by Cambres Design

Measures

35 cm 100 cm

Models

Finishes

Legs. Solid wood

Black

Downloads