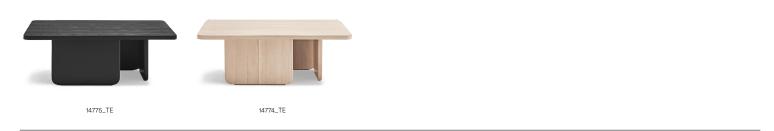

## Arq Coffee table

From an architecture perspective, the Arq table has been conceived as if it were a work of art.

Arq table consists of a series of vertical plane legs that support the table top. Architecture has been the inspiration of this collection to provide a clean and defined lines.

Designed by Cambres Design

Measures

35 cm 100 cm

Models

Finishes

Legs. Solid wood

Black

Downloads