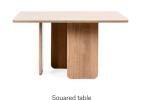

## Arq Table

From an architecture perspective, the Arq table has been conceived as if it were a work of art.

Arq table consists of a series of vertical plane legs that support the table top. Architecture has been the inspiration of this collection to provide a clean and defined lines.