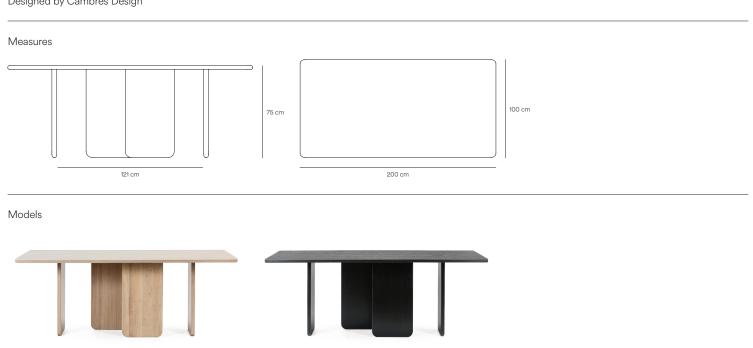

## Arq Table

From an architecture perspective, the Arq table has been conceived as if it were a work of art.

Arq table consists of a series of vertical plane legs that support the table top. Architecture has been the inspiration of this collection to provide a clean and defined lines.